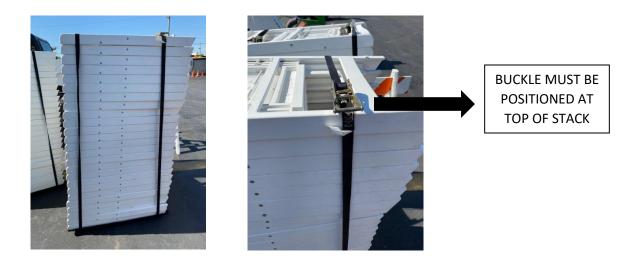

## **INSTRUCTIONS**

Please read and share with responsible entity to avoid additional fees.

Chairs must be stacked in quantities of 25 on the pallets provided and strapped as were delivered. We recommend you taking a picture of the stacked chairs at delivery to use as a reference.